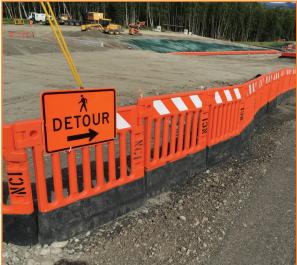

### STRONGWALL BARRICADE

# ADA Compliant Pedestrian Barricade Longitudinal Channelizing Device

Create a temporary pedestrian walkway

- ADA Compliant, no trip hazard for pedestrians
  - meets or exceeds ADA Guidelines and MUTCD Standards
- No sandbags needed!
- Linking sections are made up of two pieces that securely fit together
  - Top Wall rugged polyethylene
  - Bottom Base 43 lb. self weighted black base, with carry handle
- Modular system can be shaped to any layout
- Stable in windy conditions
- Quick and easy to install
- Anti-tamper linking system
  - difficult for unauthorized personnel to dismantle when linked
- Compact stacking lowers transportation costs
- Available in orange or white, with or without retroreflective sheeting
- NCHRP-350/MASH Accepted, Meets MUTCD Standards