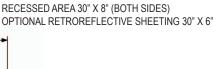

## STRONGWALL BARRICADE

| Specs                       |                                                                                           |
|-----------------------------|-------------------------------------------------------------------------------------------|
| Composition                 | Polyethylene                                                                              |
| Total Weight                | 51 lbs. with base                                                                         |
| Colors                      | Orange, White                                                                             |
| Retroreflective<br>Sheeting | Striped sheeting in engineer grade or high intensity prismatic grade 6" x 30" on ea. side |
| Top<br>Dimensions           | 43"W x 32"H x 2.5"D<br>Weight - 8 lbs.                                                    |
| Base<br>Dimensions          | 40.4"L x 15.5"W x 12"H                                                                    |
| Base Weight                 | 43 lbs.                                                                                   |