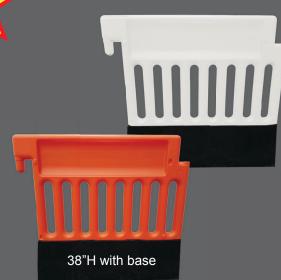

## STRONGWALL BARRICADE

| Specs                       |                                                                                           |
|-----------------------------|-------------------------------------------------------------------------------------------|
| Composition                 | Polyethylene                                                                              |
| Total Weight                | 51 lbs. with base                                                                         |
| Colors                      | Orange, White                                                                             |
| Retroreflective<br>Sheeting | Striped sheeting in engineer grade or high intensity prismatic grade 6" x 30" on ea. side |
| Top<br>Dimensions           | 43"W x 32"H x 2.5"D<br>Weight - 8 lbs.                                                    |
| Base<br>Dimensions          | 40.4"L x 15.5"W x 12"H                                                                    |
| Base Weight                 | 43 lbs.                                                                                   |