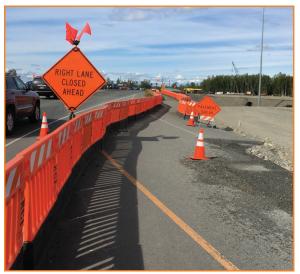

### STRONGWALL BARRICADE

# ADA Compliant Pedestrian Barricade Longitudinal Channelizing Device

Create a temporary pedestrian walkway

- ADA Compliant, no trip hazard for pedestrians
  - meets or exceeds ADA Guidelines and MUTCD Standards
- No sandbags needed!
- Linking sections are made up of two pieces that securely fit together
  - Top Wall rugged polyethylene
  - Bottom Base 43 lb. self weighted black base, with carry handle
- Modular system can be shaped to any layout
- Stable in windy conditions
- Quick and easy to install
- Anti-tamper linking system
  - difficult for unauthorized personnel to dismantle when linked
- Compact stacking lowers transportation costs
- Available in orange or white, with or without retroreflective sheeting
- NCHRP-350/MASH Accepted, Meets MUTCD Standards