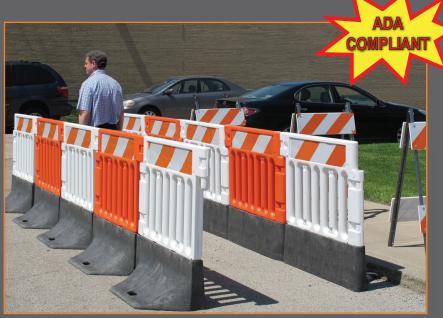

# ADA Compliant Pedestrian Barricade Longitudinal Channelizing Device

Create a temporary pedestrian walkway

- ADA Compliant, no trip hazard for pedestrians
  - meets or exceeds ADA Guidelines and MUTCD Standards
- No sandbags needed!
- Linking sections are made up of two pieces that securely fit together
  - Top Wall rugged polyethylene
  - Bottom Base 43 lb. self weighted black base, with carry handle
- Modular system can be shaped to any layout
- Stable in windy conditions
- Quick and easy to install
- Anti-tamper linking system
  - difficult for unauthorized personnel to dismantle when linked
- Compact stacking lowers transportation costs
- Available in orange or white, with or without retroreflective sheeting
- NCHRP-350/MASH Accepted, Meets MUTCD Standards

## STRONGWALL BARRICADE

| Specs                       |                                                                                           |
|-----------------------------|-------------------------------------------------------------------------------------------|
| Composition                 | Polyethylene                                                                              |
| Total Weight                | 51 lbs. with base                                                                         |
| Colors                      | Orange, White                                                                             |
| Retroreflective<br>Sheeting | Striped sheeting in engineer grade or high intensity prismatic grade 6" x 30" on ea. side |
| Top<br>Dimensions           | 43"W x 32"H x 2.5"D<br>Weight - 8 lbs.                                                    |
| Base<br>Dimensions          | 40.4"L x 15.5"W x 12"H                                                                    |
| Base Weight                 | 43 lbs.                                                                                   |