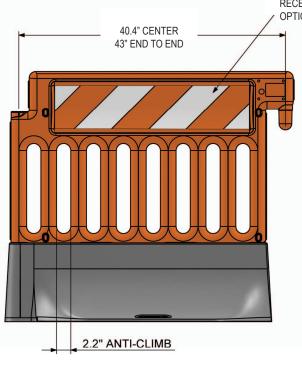

## STRONGWALL BARRICADE

| Specs                       |                                                                                           |
|-----------------------------|-------------------------------------------------------------------------------------------|
| Composition                 | Polyethylene                                                                              |
| Total Weight                | 51 lbs. with base                                                                         |
| Colors                      | Orange, White                                                                             |
| Retroreflective<br>Sheeting | Striped sheeting in engineer grade or high intensity prismatic grade 6" x 30" on ea. side |
| Top<br>Dimensions           | 43"W x 32"H x 2.5"D<br>Weight - 8 lbs.                                                    |
| Base<br>Dimensions          | 40.4"L x 15.5"W x 12"H                                                                    |
| Base Weight                 | 43 lbs.                                                                                   |