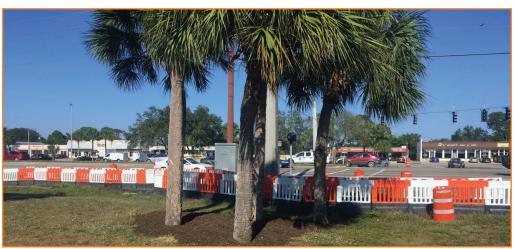

### STRONGWALL BARRICADE

# ADA Compliant Pedestrian Barricade Longitudinal Channelizing Device

Create a temporary pedestrian walkway

- ADA Compliant, no trip hazard for pedestrians
  - meets or exceeds ADA Guidelines and MUTCD Standards
- No sandbags needed!
- Linking sections are made up of two pieces that securely fit together
  - Top Wall rugged polyethylene
  - Bottom Base 43 lb. self weighted black base, with carry handle
- Modular system can be shaped to any layout
- Stable in windy conditions
- Quick and easy to install
- Anti-tamper linking system
  - difficult for unauthorized personnel to dismantle when linked
- Compact stacking lowers transportation costs
- Available in orange or white, with or without retroreflective sheeting
- NCHRP-350/MASH Accepted, Meets MUTCD Standards