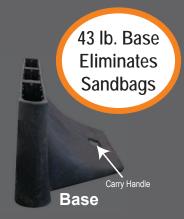

# ADA Compliant Pedestrian Barricade Longitudinal Channelizing Device

Create a temporary pedestrian walkway

- ADA Compliant, no trip hazard for pedestrians
  - meets or exceeds ADA Guidelines and MUTCD Standards
- No sandbags needed!
- Linking sections are made up of two pieces that securely fit together
  - Top Wall rugged polyethylene
  - Bottom Base 43 lb. self weighted black base, with carry handle
- Modular system can be shaped to any layout
- Stable in windy conditions
- Quick and easy to install
- Anti-tamper linking system
  - difficult for unauthorized personnel to dismantle when linked
- Compact stacking lowers transportation costs
- Available in orange or white, with or without retroreflective sheeting
- NCHRP-350/MASH Accepted, Meets MUTCD Standards

## STRONGWALL BARRICADE

| Specs                       |                                                                                           |
|-----------------------------|-------------------------------------------------------------------------------------------|
| Composition                 | Polyethylene                                                                              |
| Total Weight                | 51 lbs. with base                                                                         |
| Colors                      | Orange, White                                                                             |
| Retroreflective<br>Sheeting | Striped sheeting in engineer grade or high intensity prismatic grade 6" x 30" on ea. side |
| Top<br>Dimensions           | 43"W x 32"H x 2.5"D<br>Weight - 8 lbs.                                                    |
| Base<br>Dimensions          | 40.4"L x 15.5"W x 12"H                                                                    |
| Base Weight                 | 43 lbs.                                                                                   |