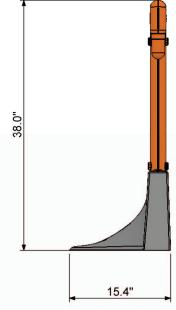

## STRONGWALL BARRICADE

| Specs                       |                                                                                           |
|-----------------------------|-------------------------------------------------------------------------------------------|
| Composition                 | Polyethylene                                                                              |
| Total Weight                | 51 lbs. with base                                                                         |
| Colors                      | Orange, White                                                                             |
| Retroreflective<br>Sheeting | Striped sheeting in engineer grade or high intensity prismatic grade 6" x 30" on ea. side |
| Top<br>Dimensions           | 43"W x 32"H x 2.5"D<br>Weight - 8 lbs.                                                    |
| Base<br>Dimensions          | 40.4"L x 15.5"W x 12"H                                                                    |
| Base Weight                 | 43 lbs.                                                                                   |