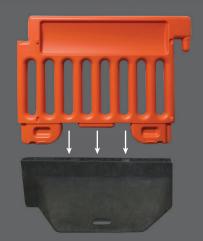

# ADA Compliant Pedestrian Barricade Longitudinal Channelizing Device

Create a temporary pedestrian walkway

- ADA Compliant, no trip hazard for pedestrians
  - meets or exceeds ADA Guidelines and MUTCD Standards
- No sandbags needed!
- Linking sections are made up of two pieces that securely fit together
  - Top Wall rugged polyethylene
  - Bottom Base 43 lb. self weighted black base, with carry handle
- Modular system can be shaped to any layout
- Stable in windy conditions
- Quick and easy to install
- Anti-tamper linking system
  - difficult for unauthorized personnel to dismantle when linked
- Compact stacking lowers transportation costs
- Available in orange or white, with or without retroreflective sheeting
- NCHRP-350/MASH Accepted, Meets MUTCD Standards

## STRONGWALL BARRICADE

| Specs                       |                                                                                           |
|-----------------------------|-------------------------------------------------------------------------------------------|
| Composition                 | Polyethylene                                                                              |
| Total Weight                | 51 lbs. with base                                                                         |
| Colors                      | Orange, White                                                                             |
| Retroreflective<br>Sheeting | Striped sheeting in engineer grade or high intensity prismatic grade 6" x 30" on ea. side |
| Top<br>Dimensions           | 43"W x 32"H x 2.5"D<br>Weight - 8 lbs.                                                    |
| Base<br>Dimensions          | 40.4"L x 15.5"W x 12"H                                                                    |
| Base Weight                 | 43 lbs.                                                                                   |